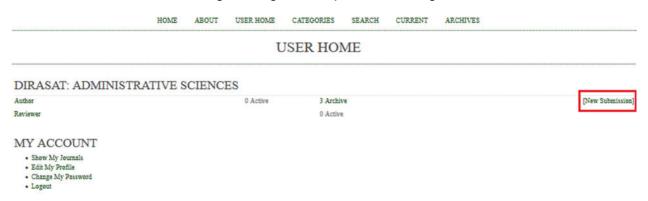

5-Click on "new submission" to go through the steps of submitting a research.

Figure (8): User home