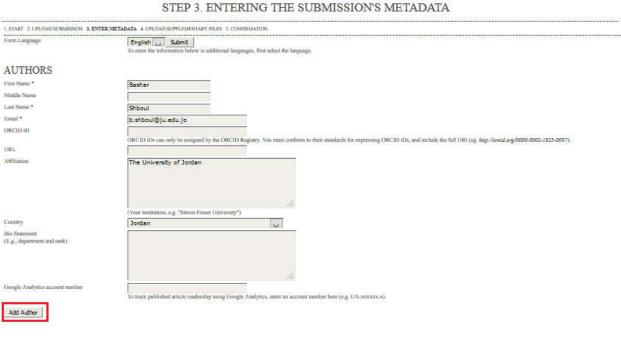

## 8-Step three:

Fill up the information about the researcher and the research then click on "Save and continue".

# 

Figure (11): Research's information

**9-Step four:** if there were any supplementary files associated with the research (research tools, research data, figures and tables that cannot be inserted into the text), follow these steps: a) Click on "choose file" to select the file. b) Click on "Upload" to upload the file into the system as in figure (12). c) Fill up all the fields marked with (\*) then click on "Save" as in figure (13).