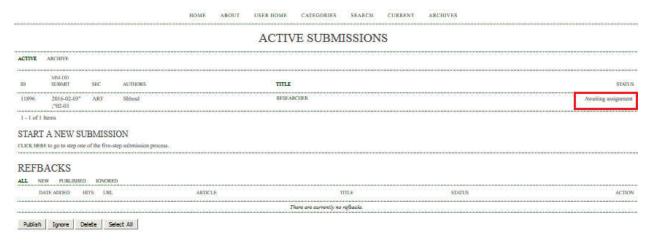

Figure (13): The supplementary file information

**10-Step five:** click on "Finish submission" to confirm sending the research. Otherwise, the submission is not done.

Figure (14): Confirm submission

11- Make sure that the research's status is "Awaiting assignment", and an email will be sent to the researcher confirming the delivery of the research.

Figure (15): Active submissions

To check whether any modifications were proposed on the research submitted, please follow these steps:

- a) Click on the title of the research shown previously in figure (15).
- b) Click on "Review" shown in figure (16). In case the reviewer has proposed modifications, you can upload the modifications file as shown below (\*). Also, you can upload the research back after modification as shown below (\*\*).