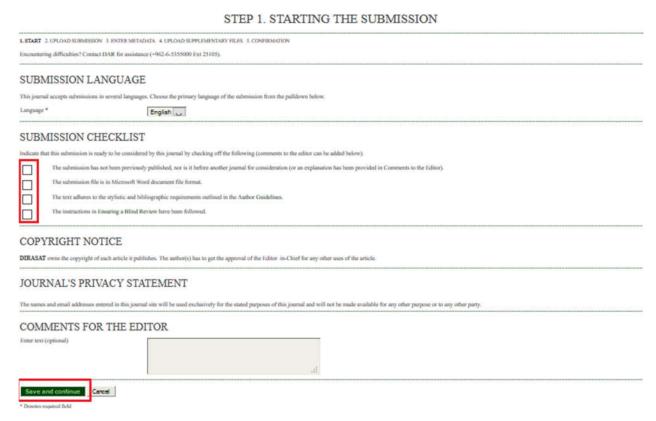

#### 6-Step one:

You have to follow all the instructions given, for the research to be considered; by checking the boxes shown in figure (9) and then click "Save and continue".

Figure (9): Submission instructions