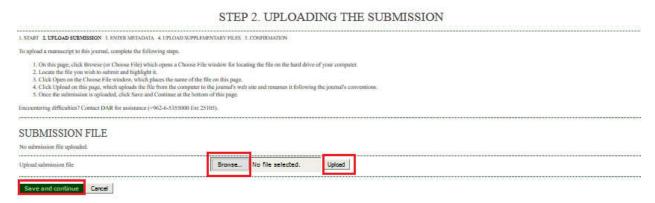

# 7-Step two:

- a) Click on "Browse" to choose the research.
- b) Click "Upload" to upload the research into the system, then click on "Save and continue".

Figure (10): Uploading the research

**Note**: The research must be in one of these formats (.word, RTF or wordPerfect).