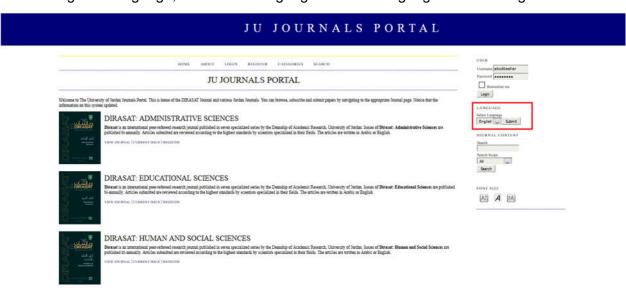

### A manual for the journals portal (Dirasat) / (Researcher)

This file illustrates the steps needed to submit a research in the journals system.

1-Log in to the journals portal: <a href="http://journals.ju.edu.jo">http://journals.ju.edu.jo</a> and choose the journal you want to submit into. (Dirasat: Administrative sciences) for example.

Figure (3): Log in

Figure (4): The journals main page in English

4-after clicking on the link to register, fill up your personal information, then click on "Register". You can choose any username and password.