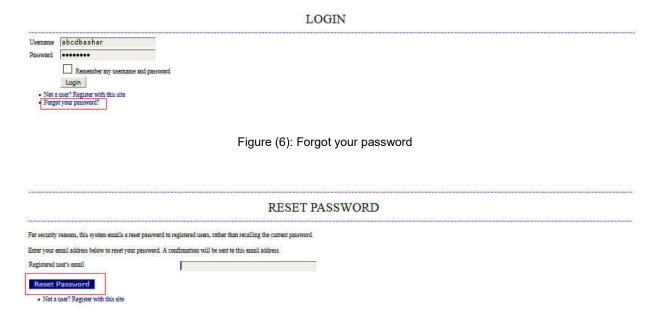

\*In case a user has forgotten his password: from the login page please click on "Forgot my password" as in figure (6):

Figure (7): Resetting your password

\*After clicking on "Forgot my password", a screen appears, where the user is asked to enter his email (registered before) in order to receive a link that assures that the email is legit and has been registered before. After verification, an email is sent to the user with a temporary password that enables him to login to the system and assigns the password he wants.