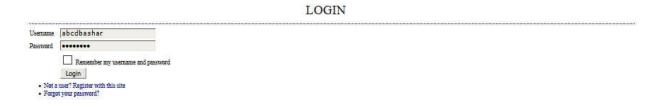

Figure (1): Journals portal

2-To change the language, choose the language from the language list on the right.

Figure (2): Selecting the language

3-If you have registered before, use the following link to log in to the system.

http://journals.ju.edu.jo/DirasatAdm/login .

But if it is the first time you are using the system, then you have to register first, using the following link: http://journals.ju.edu.jo/DirasatAdm/user/register.

Figure (3): Log in

Figure (4): The journals main page in English

4-after clicking on the link to register, fill up your personal information, then click on "Register". You can choose any username and password.