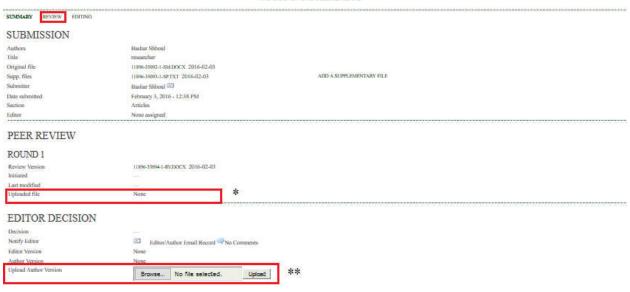

Figure (15): Active submissions

To check whether any modifications were proposed on the research submitted, please follow these steps:

- a) Click on the title of the research shown previously in figure (15).
- b) Click on "Review" shown in figure (16). In case the reviewer has proposed modifications, you can upload the modifications file as shown below (\*). Also, you can upload the research back after modification as shown below (\*\*).

#### #11896 SUMMARY

Figure (16): Uploading the research after modifications.

#### Notes:

\*To make sure that the modified research was uploaded successfully: both the name and the upload date of the research must appear in the "Author Version" field.