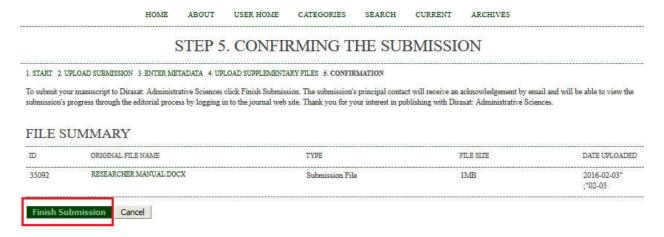

Figure (13): The supplementary file information

**10-Step five:** click on "Finish submission" to confirm sending the research. Otherwise, the submission is not done.

Figure (14): Confirm submission

11- Make sure that the research's status is "Awaiting assignment", and an email will be sent to the researcher confirming the delivery of the research.